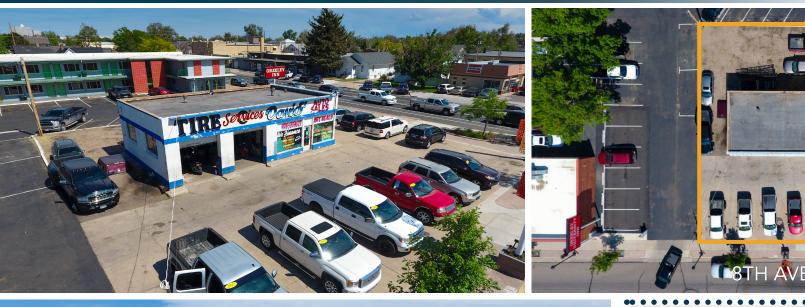

# SALE OR LEASE

Building Size 1,269 SF Sale Price **\$500,000** 

Lease Rate \$23/SF-\$44/SF NNN

OPEN

APPROVAL

## THE MADDIE DEVELOPMENT

1228 8TH AVENUE GREELEY, CO 80631

### DRIVE THRU POTENTIAL

- High Demand Retail or Restaurant Location in Downtown Greeley
- Property is available for a "Build to Suit Leaseback" Option
- Maddie Downtown Development is adding Approx. 1,000
   New Apartment Units to the Area

### **PROPERTY PHOTOS**





#### **GREELEY OVERVIEW**

Third fastest growing MSA in the nation
Greeley/Fort Collins region projected to grow by over 100% over the next 30 years.
Forbes magazine ranks Greeley MSA the 6th fastest "job growth" market in the nation
Ranked #1 by Wallethub for "Jobs and the Economy" out of 515 cities nationally.



### **GREELEY DEMOGRAPHICS**

#### DAYTIME EMPLOYMENT

|                                     | 1 Mile    |            |                           | 3 Mile    |            |                           | 5 Mile    |            |                           |
|-------------------------------------|-----------|------------|---------------------------|-----------|------------|---------------------------|-----------|------------|---------------------------|
|