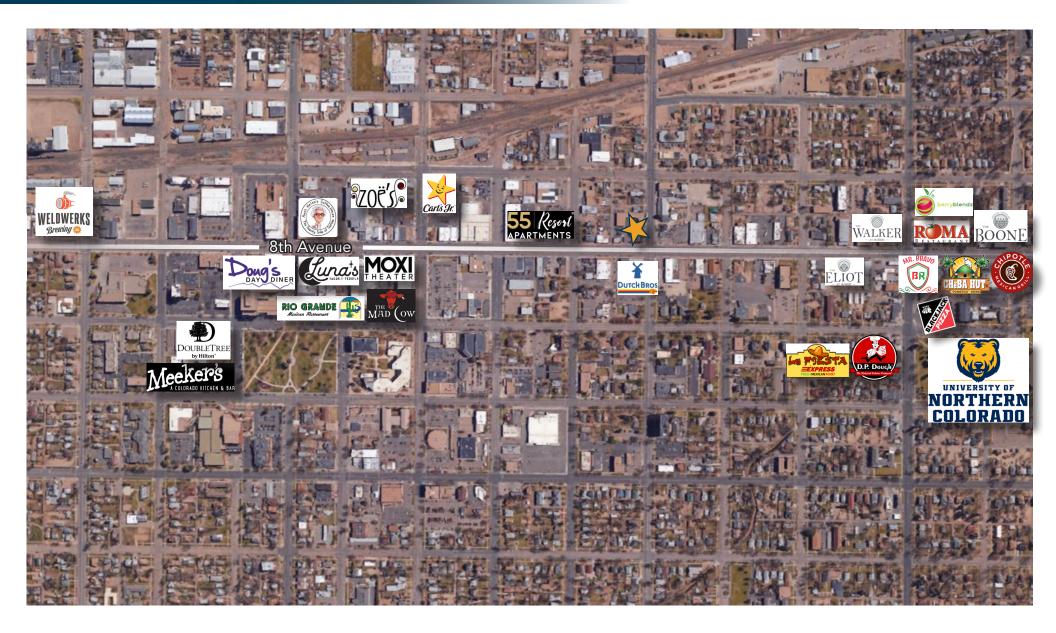

& Mining          | 17        | 8          | 2                         | 59        | 12         | 5                         | 83        | 21         | 4                         |
| Construction                        | 496       | 53         | 9                         | 2,280     | 234        | 10                        | 2,873     | 370        | 8                         |
| Manufacturing                       | 995       | 39         | 26                        | 1,765     | 92         | 19                        | 2,027     | 125        | 16                        |
| Total                               | 15,548    | 1,190      | 13                        | 40,362    | 3,742      | 11                        | 53,159    | 5,083      | 10                        |



### **AERIAL MAP**





### LOCATION MAP



CONTACT: Brian Smerud, CCIM • 970-415-0538 • bsmerud@waypointRE.com

Josh Guernsey • 970-218-2331 • jguernsey@waypointRE.com

Erik Caffee • 970-218-4284 • ecaffee@waypointRE.com

BRIAN SMERUD, CCIM / JOSH GUERNSEY / ERIK CAFFEE 125 S Howes St., Suite 500, Fort Collins, CO 80521 • 970-632-5050 • www.waypointRE.com