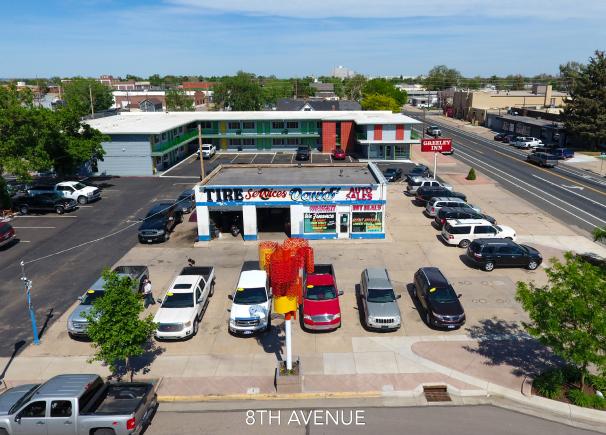

# SALE OR LEASE

Building Size 1,269 SF Sale Price **\$500,000** 

Lease Rate \$23/SF-\$44/SF NNN

OPEN

APPROVAL

## THE MADDIE DEVELOPMENT

1228 8TH AVENUE GREELEY, CO 80631

### DRIVE THRU POTENTIAL

- High Demand Retail or Restaurant Location in Downtown Greeley
- Property is available for a "Build to Suit Leaseback" Option
- Maddie Downtown Development is adding Approx. 1,000
   New Apartment Units to the Area

### **PROPERTY PHOTOS**





#### **GREELEY OVERVIEW**

Third fastest growing MSA in the nation
Greeley/Fort Collins region projected to grow by over 100% over the next 30 years.
Forbes magazine ranks Greeley MSA the 6th fastest "job growth" market in the nation
Ranked #1 by Wallethub for "Jobs and the Economy" out of 515 cities nationally.



### **GREELEY DEMOGRAPHICS**

#### DAYTIME EMPLOYMENT

|                                     | 1 Mile    |            |                           | 3 Mile    |            |                           | 5 Mile    |            |                           |
|-------------------------------------|-----------|------------|---------------------------|-----------|------------|---------------------------|-----------|------------|---------------------------|
|