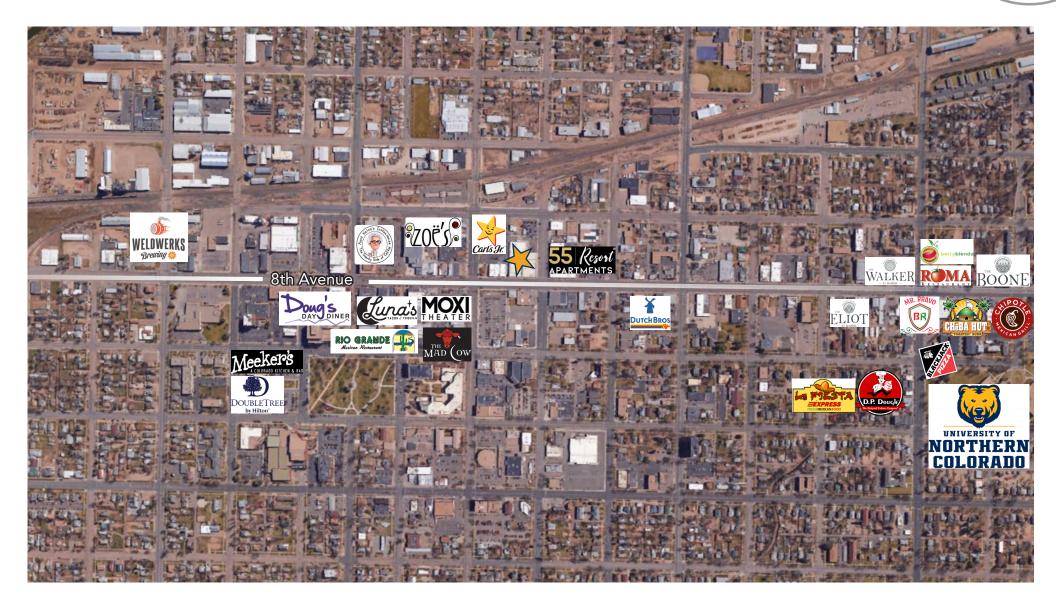

ries          | 1,539     | 102        | 15           | 4,124     | 329        | 13           | 4,966     | 512        | 10           |
| Natural Resources & Mining          | 14        | 7          | 2            | 56        | 11         | 5            | 83        | 21         | 4            |
| Construction                        | 546       | 57         | 10           | 2,234     | 226        | 10           | 2,856     | 366        | 8            |
| Manufacturing                       | 979       | 38         | 26           | 1,834     | 92         | 20           | 2,027     | 125        | 16           |
| Total                               | 15,039    | 1,176      | 13           | 39,776    | 3,680      | 11           | 53,124    | 5,074      | 10           |



#### **AERIAL MAP**





## LOCATION MAP



CONTACT: Brian Smerud, CCIM • 970-415-0538 • bsmerud@waypointRE.com

Josh Guernsey • 970-218-2331 • jguernsey@waypointRE.com

Erik Caffee • 970-218-4284 • ecaffee@waypointRE.com

BRIAN SMERUD, CCIM / JOSH GUERNSEY / ERIK CAFFEE 125 S Howes St., Suite 500, Fort Collins, CO 80521 • 970-632-5050 • www.waypointRE.com