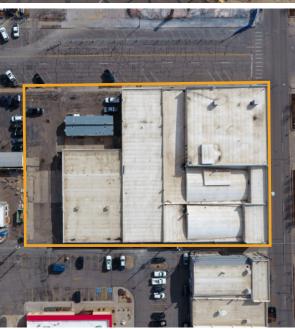

# SALE OR LEASE

Assemblage Size Building: 52,789 SF Land: 57,061 SF Sale Price **\$2,750,000** 

Lease Rate \$13-23 / SF NNN

PRIME APARTMENT LOCATION / BUILD 187 UNITS

- Multi-Family/Retail Development Opportunity Located in Opportunity Zone
   downtown Greeley
- Yield Study available that projects 187 multifamily units
- Major tax benefits and other incentives: Located in
   Opportunity Zone, Downtown Development

District, Redevelopment District, and Enterprise Zone

#### THE MADDIE REDEVELOPMENT

1024 8TH AVENUE ASSEMBLAGE GREELEY, CO 80631

### **GREELEY OVERVIEW**









#### **GREELEY OVERVIEW**

Third fastest growing MSA in the nation
Greeley/Fort Collins region projected to grow by over 100% over the next 30 years.
Forbes magazine ranks Greeley MSA the 6th fastest "job growth" market in the nation
Ranked #1 by Wallethub for "Jobs and the Economy" out of 515 cities nationally.

### **DEMOGRAPHICS & PROPERTY DETAILS**

| POPULATION DEMOGRAPHICS   | 1 MILE | 3 MILE | 5 MILE  |  |
|---------------------------|--------|--------|---------|--|
| 2020 POPULATION           | 16,240 | 79,847 | 127,230 |  |
| 2025 ESTIMATED POPULATION | 18,308 | 89,514 | 143,066 |  |
| AVERAGE AGE               | 31     | 34     | 35      |  |
| HOUSEHOLD DEMOGRAPHICS    |        |        |         |  |
| 2020 HOUSEHOLDS           | 5,980  | 28,337 | 58,3857 |  |
| 2025 ESTI