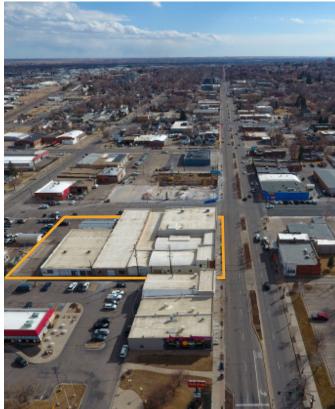

# SALE OR LEASE

Assemblage Size Building: 52,789 SF Land: 57,061 SF Sale Price **\$2,750,000** 

Lease Rate \$13-23 / SF NNN

PRIME APARTMENT LOCATION / BUILD 187 UNITS

- Multi-Family/Retail Development Opportunity Located in Opportunity Zone
   downtown Greeley
- Yield Study available that projects 187 multifamily units
- Major tax benefits and other incentives: Located in
   Opportunity Zone, Downtown Development

District, Redevelopment District, and Enterprise Zone

#### THE MADDIE REDEVELOPMENT

1024 8TH AVENUE ASSEMBLAGE GREELEY, CO 80631

### **GREELEY OVERVIEW**









#### **GREELEY OVERVIEW**

Third fastest growing MSA in the nation
Greeley/Fort Collins region projected to grow by over 100% over the next 30 years.
Forbes magazine ranks Greeley MSA the 6th fastest "job growth" market in the nation
Ranked #1 by Wallethub for "Jobs and the Economy" out of 515 cities nationally.

### **DEMOGRAPHICS & PROPERTY DETAILS**

| POPULATION DEMOGRAPHICS   | 1 MILE | 3 MILE | 5 MILE  |  |
|---------------------------|--------|--------|---------|--|
| 2020 POPULATION           | 16,240 | 79,847 | 127,230 |  |
| 2025 ESTIMATED POPULATION | 18,308 | 89,514 | 143,066 |  |
| AVERAGE AGE               | 31     | 34     | 35      |  |
| HOUSEHOLD DEMOGRAPHICS    |        |        |         |  |
| 2020 HOUSEHOLDS           | 5,980  | 28,337 | 58,3857 |  |
| 2025 ESTIMATE