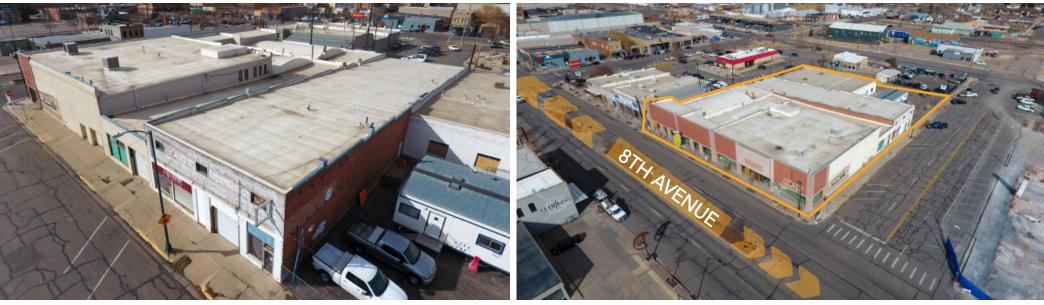

#### THE MADDIE REDEVELOPMENT

1024 8TH AVENUE ASSEMBLAGE GREELEY, CO 80631

| TRAFFIC COUNTS           |        |
|--------------------------|--------|
| 8TH AVENUE & 11TH STREET | 13,200 |
| 8TH AVENUE & 10TH STREET | 12,591 |

Multi-family Property Yield Study | Site Data

- Total GSF: 153,528
  - Residential: 127,580 GSF
  - Common Area: 25,948 GSF
- Unit Count: 187 UNITS
- Provided Parking: 212 Spaces